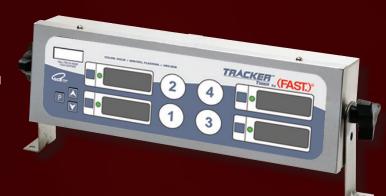

## 4 CHANNEL TRACKER

## **EASY TO USE**

Ensures food quality and safety with precise timing

Increases product yields reducing cost of goods sold

Delivers consistent product quality, enhancing the guest experience

Large, easy-to-read green LED display allows across kitchen viewing

Can count up or down

## **CUSTOMIZABLE**

Electronic precision that's built to last

Pre-Alerts with adjustable beep patterns for mid-process action reminders

6 unique alarm sounds and 3 volume levels

Displays can show time or product names