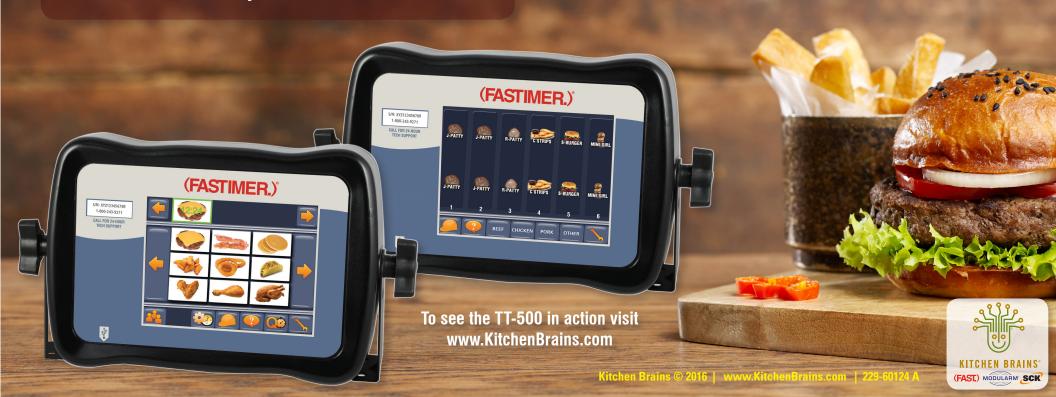

## (FASTIMER.)® Model TT-500

Multi-Product LCD Touchscreen Timer

## FEATURES AT A GLANCE

- Intuitive picture-based touchscreen interface
- Time a virtually unlimited number of products
- Add your unique product pictures via the built-in USB port
- Group food items into Day Parts, and sort by product name, frequency or user preference
- Flexible scrolling modes to see different recipes
- Built-in Product Build Card Library
- Across-the-kitchen monitoring large LCD display with tri-colored progress borders
- Flexible mounting
- 3 modes Grill, Fryer, and Hold