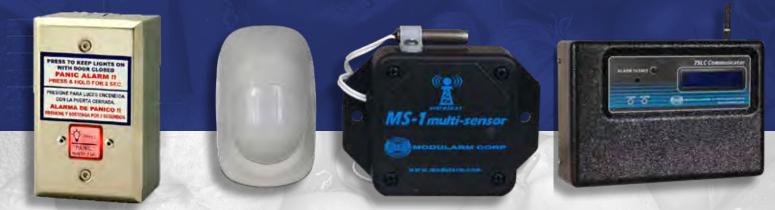

## **OPTIONAL ACCESSORIES**

| IP-1                                                            | MD-1                                                                                                  | MS-1                                                                                                               | 75LC<br>Communicator                                                                                                                                                                                                  |
|-----------------------------------------------------------------|-------------------------------------------------------------------------------------------------------|--------------------------------------------------------------------------------------------------------------------|-----------------------------------------------------------------------------------------------------------------------------------------------------------------------------------------------------------------------|
| Illuminated<br>Push Button<br>Entrapment<br>Alarm               | Motion Detector                                                                                       | Temperature<br>Monitoring                                                                                          | Remote<br>Notification                                                                                                                                                                                                |
| FEATURES INCLUDE                                                |                                                                                                       |                                                                                                                    |                                                                                                                                                                                                                       |
| <ul> <li>Panic Alarm</li> <li>Auto Light<br/>Control</li> </ul> | <ul> <li>Hands-free<br/>Occupancy<br/>Detection<br/>(Auto-Panic™)</li> <li>Automatic Light</li> </ul> | <ul> <li>Multi-Sensor 1-4</li> <li>Battery Operated</li> <li>Reports Directly<br/>to User<br/>Dashboard</li> </ul> | <ul> <li>Remote Alerts<br/>via Text and<br/>Email</li> <li>24 Points of<br/>Temperature</li> <li>HACCP Reports</li> <li>Remote Access</li> <li>Password<br/>Secured</li> <li>No Monthly<br/>Monitoring Fee</li> </ul> |