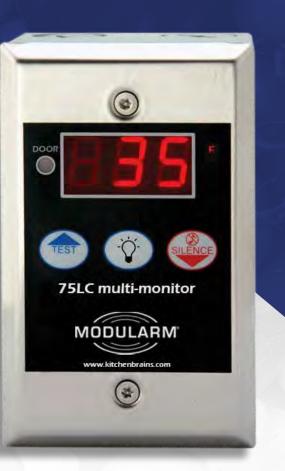

## **75LC MULTI-MONITOR**

Compact design for **flush or surface mounting** in a single gang weatherproof enclosure

**Built-in rechargeable battery** with recharging circuitry

Readout in °F or °C with **automatic scale conversion** 

**Temperature Alarm** protects against product loss

**AC Failure Alarm** protects against product loss in AC Failure

**Patented Automatic Light Control** saves energy and eliminates conventional light switches

**Door Ajar Alarm** saves energy, improves efficiency, reduces coil icing, lowers maintenance costs, and helps maintain product integrity & prevent loss

Panic Alarm Increases operator safety

**Clean Condenser Reminder**\* as a preventive maintenance schedule